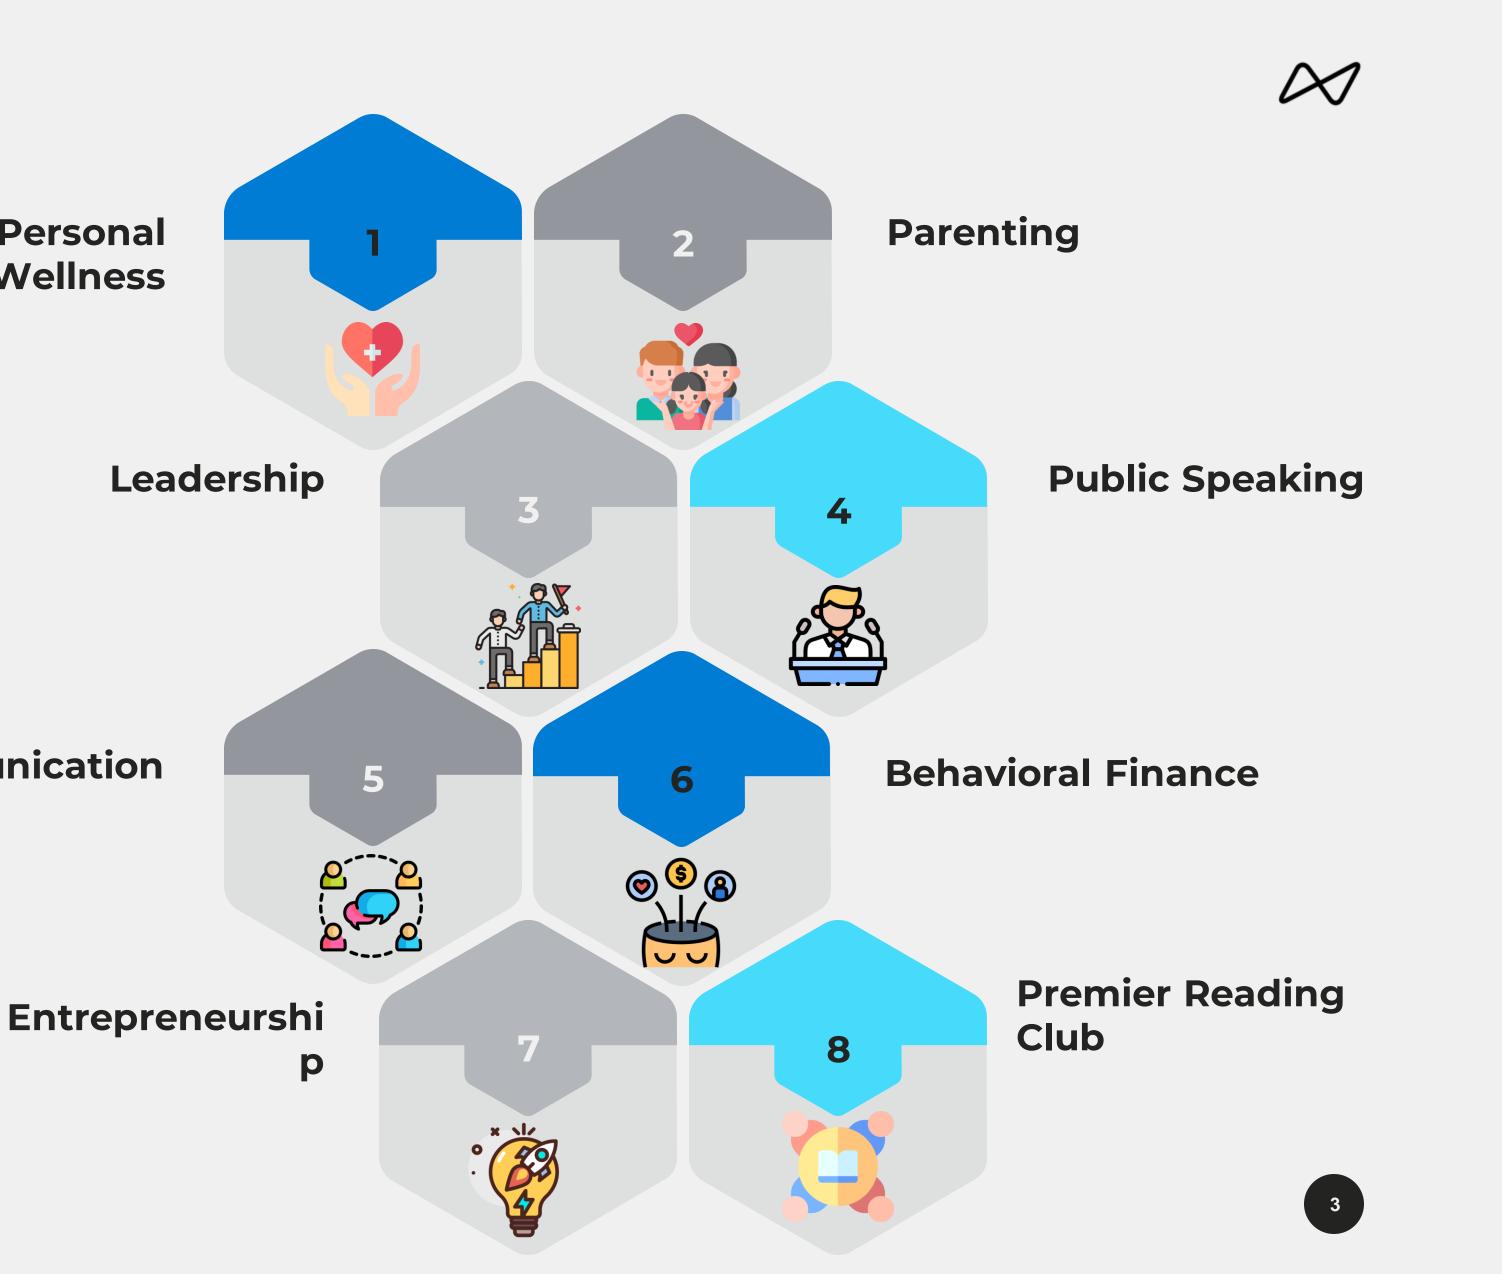

Personal Wellness

XCLUSIVE

# Online Resources Offline Communication **Private Clubs**

Apex Learn consolidated great number of online resources for those who are not contempt with their status, and this platform is for our members to explore, learn, implement and teach others.